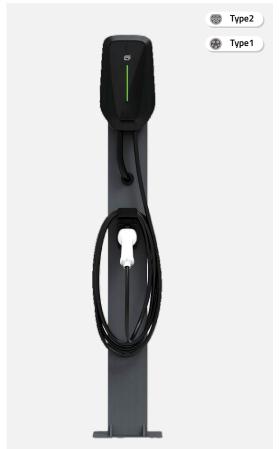

### Flexible and high cost-effective EV charger

- Ideal choice for residential and commercial EV charging
- Stylish, ergonomic and customizable design
- IP55 rated for indoor/outdoor applications
- Optional RFID/App etc. for user identification and management
- Multiple protection to ensure users' safety
- Charger Connector: SAE J1772 (Type 1)/IEC 62196-2 (Type 2)
- Optional wall-mount and stand-mount to save installation space for both indoor & outdoor applications

# **AC EV Charger Home Series 7kW/11kW/22kW**

# Flexible and high cost-effective EV charger

| Power Specifications                                                          |                                                                                                                                                                      |
|-------------------------------------------------------------------------------|----------------------------------------------------------------------------------------------------------------------------------------------------------------------|
| Input Connection                                                              | Single-Phase: 1P+N+PE (3-Phase Optional : 3P+N+PE)                                                                                                                   |
| Input Voltage                                                                 | 230Vac ±10% (400Vac±10% Optional)                                                                                                                                    |
| Input Current                                                                 | 16A or 32A                                                                                                                                                           |
| Frequency                                                                     | 50Hz or 60Hz                                                                                                                                                         |
| Output Voltage                                                                | 230Vac ±10% (400Vac±10% Optional)                                                                                                                                    |
| Output Current                                                                | 16A or 32A                                                                                                                                                           |
| Rated Power                                                                   | 7.4kW (11kW - 22kW Optional)                                                                                                                                         |
| User Interface & Control                                                      |                                                                                                                                                                      |
| LCD Display                                                                   | -                                                                                                                                                                    |
| User Authentication                                                           | RFID (ISO/IEC 14443) / APP                                                                                                                                           |
| LED Indicator                                                                 | Green/Blue/Red                                                                                                                                                       |
| Charger Connector                                                             | IEC 62196-2 Type 2 (SAEJ1772 Type 1 Optional)                                                                                                                        |
| Energy Measuring                                                              | Embedded meter, with 1% accuracy                                                                                                                                     |
| Communication                                                                 |                                                                                                                                                                      |
| Backend                                                                       | Bluetooth                                                                                                                                                            |
| Protection                                                                    |                                                                                                                                                                      |
| Residual Current Protection                                                   | Yes                                                                                                                                                                  |
| Electrical Protection                                                         | Over/Under Voltage Protection, Over Current Protection, Short Circuit Protection, Over Temperature Protection, Lightning Protection, Ground Fault, Surge Protection. |
| Environmental                                                                 |                                                                                                                                                                      |
| Operating Temperature                                                         | -30 °C - +50 °C                                                                                                                                                      |
| Storage Temperature                                                           | -40 °C - +85 °C                                                                                                                                                      |
| Operating Humidity                                                            | Max. 93% RH, Non-Condensing                                                                                                                                          |
| Operating Altitude                                                            | ≤ 2000m                                                                                                                                                              |
| IP, IK Level                                                                  | IP55, IK08                                                                                                                                                           |
| Cooling Method                                                                | Natural Cooling                                                                                                                                                      |
|                                                                               |                                                                                                                                                                      |
| Mechanical                                                                    |                                                                                                                                                                      |
| Mechanical Product Dimension                                                  | 208mm*358mm*102mm (W*D*H)                                                                                                                                            |
|                                                                               | 208mm*358mm*102mm (W*D*H)<br>270mm*420mm*220mm (W*D*H)                                                                                                               |
| Product Dimension                                                             |                                                                                                                                                                      |
| Product Dimension Package Dimension                                           | 270mm*420mm*220mm (W*D*H)                                                                                                                                            |
| Product Dimension Package Dimension Charging Cable Length                     | 270mm*420mm*220mm (W*D*H) 5m (Customizable)                                                                                                                          |
| Product Dimension Package Dimension Charging Cable Length Weight              | 270mm*420mm*220mm (W*D*H) 5m (Customizable) 3.3kg (Net) / 4kg (Gross)                                                                                                |
| Product Dimension  Package Dimension  Charging Cable Length  Weight  Mounting | 270mm*420mm*220mm (W*D*H) 5m (Customizable) 3.3kg (Net) / 4kg (Gross)                                                                                                |