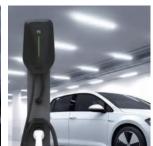

### AC EV Charger Home Series 7kW/11kW/22kW

### Flexible and high cost-effective EV charger

- Ideal choice for residential and commercial EV charging
- Stylish, ergonomic and customizable design
- IP55 rated for indoor/outdoor applications
- Optional RFID/App etc. for user identification and management
- Multiple protection to ensure users' safety
- Charger Connector: SAE J1772 (Type 1)/IEC 62196-2 (Type 2)
- Optional wall-mount and stand-mount to save installation space for both indoor & outdoor applications

# **AC EV Charger Home Series 7kW/11kW/22kW**

# Flexible and high cost-effective EV charger

| Power Specifications                                                          |                                                                                                                                                                      |
|-------------------------------------------------------------------------------|----------------------------------------------------------------------------------------------------------------------------------------------------------------------|
| Input Connection                                                              | Single-Phase: 1P+N+PE (3-Phase Optional : 3P+N+PE)                                                                                                                   |
| Input Voltage                                                                 | 230Vac ±10% (400Vac±10% Optional)                                                                                                                                    |
| Input Current                                                                 | 16A or 32A                                                                                                                                                           |
| Frequency                                                                     | 50Hz or 60Hz                                                                                                                                                         |
| Output Voltage                                                                | 230Vac ±10% (400Vac±10% Optional)                                                                                                                                    |
| Output Current                                                                | 16A or 32A                                                                                                                                                           |
| Rated Power                                                                   | 7.4kW (11kW - 22kW Optional)                                                                                                                                         |
| User Interface & Control                                                      |                                                                                                                                                                      |
| LCD Display                                                                   | -                                                                                                                                                                    |
| User Authentication                                                           | RFID (ISO/IEC 14443) / APP                                                                                                                                           |
| LED Indicator                                                                 | Green/Blue/Red                                                                                                                                                       |
| Charger Connector                                                             | IEC 62196-2 Type 2 (SAEJ1772 Type 1 Optional)                                                                                                                        |
| Energy Measuring                                                              | Embedded meter, with 1% accuracy                                                                                                                                     |
| Communication                                                                 |                                                                                                                                                                      |
| Backend                                                                       | Bluetooth                                                                                                                                                            |
| Protection                                                                    |                                                                                                                                                                      |
| Residual Current Protection                                                   | Yes                                                                                                                                                                  |
| Electrical Protection                                                         | Over/Under Voltage Protection, Over Current Protection, Short Circuit Protection, Over Temperature Protection, Lightning Protection, Ground Fault, Surge Protection. |
| Environmental                                                                 |                                                                                                                                                                      |
| Operating Temperature                                                         | -30 °C - +50 °C                                                                                                                                                      |
| Storage Temperature                                                           | -40 °C - +85 °C                                                                                                                                                      |
| Operating Humidity                                                            | Max. 93% RH, Non-Condensing                                                                                                                                          |
| Operating Altitude                                                            | ≤ 2000m                                                                                                                                                              |
| IP, IK Level                                                                  | IP55, IK08                                                                                                                                                           |
| Cooling Method                                                                | Natural Cooling                                                                                                                                                      |
|                                                                               |                                                                                                                                                                      |
| Mechanical                                                                    |                                                                                                                                                                      |
| Mechanical Product Dimension                                                  | 208mm*358mm*102mm (W*D*H)                                                                                                                                            |
|                                                                               | 208mm*358mm*102mm (W*D*H)<br>270mm*420mm*220mm (W*D*H)                                                                                                               |
| Product Dimension                                                             |                                                                                                                                                                      |
| Product Dimension Package Dimension                                           | 270mm*420mm*220mm (W*D*H)                                                                                                                                            |
| Product Dimension Package Dimension Charging Cable Length                     | 270mm*420mm*220mm (W*D*H) 5m (Customizable)                                                                                                                          |
| Product Dimension Package Dimension Charging Cable Length Weight              | 270mm*420mm*220mm (W*D*H) 5m (Customizable) 3.3kg (Net) / 4kg (Gross)                                                                                                |
| Product Dimension  Package Dimension  Charging Cable Length  Weight  Mounting | 270mm*420mm*220mm (W*D*H) 5m (Customizable) 3.3kg (Net) / 4kg (Gross)                                                                                                |