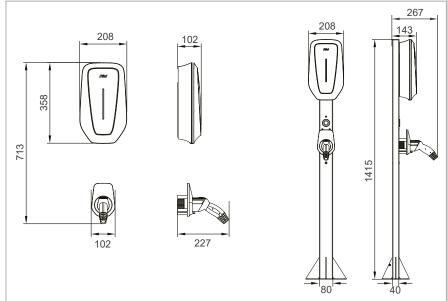

# Flexible and high cost-effective EV charger

| Power Specifications                                                          |                                                                                                                                                                      |
|-------------------------------------------------------------------------------|----------------------------------------------------------------------------------------------------------------------------------------------------------------------|
| Input Connection                                                              | Single-Phase: 1P+N+PE (3-Phase Optional : 3P+N+PE)                                                                                                                   |
| Input Voltage                                                                 | 230Vac ±10% (400Vac±10% Optional)                                                                                                                                    |
| Input Current                                                                 | 16A or 32A                                                                                                                                                           |
| Frequency                                                                     | 50Hz or 60Hz                                                                                                                                                         |
| Output Voltage                                                                | 230Vac ±10% (400Vac±10% Optional)                                                                                                                                    |
| Output Current                                                                | 16A or 32A                                                                                                                                                           |
| Rated Power                                                                   | 7.4kW (11kW - 22kW Optional)                                                                                                                                         |
| User Interface & Control                                                      |                                                                                                                                                                      |
| LCD Display                                                                   | -                                                                                                                                                                    |
| User Authentication                                                           | RFID (ISO/IEC 14443) / APP                                                                                                                                           |
| LED Indicator                                                                 | Green/Blue/Red                                                                                                                                                       |
| Charger Connector                                                             | IEC 62196-2 Type 2 (SAEJ1772 Type 1 Optional)                                                                                                                        |
| Energy Measuring                                                              | Embedded meter, with 1% accuracy                                                                                                                                     |
| Communication                                                                 |                                                                                                                                                                      |
| Backend                                                                       | Bluetooth                                                                                                                                                            |
| Protection                                                                    |                                                                                                                                                                      |
| Residual Current Protection                                                   | Yes                                                                                                                                                                  |
| Electrical Protection                                                         | Over/Under Voltage Protection, Over Current Protection, Short Circuit Protection, Over Temperature Protection, Lightning Protection, Ground Fault, Surge Protection. |
| Environmental                                                                 |                                                                                                                                                                      |
| Operating Temperature                                                         | -30 °C - +50 °C                                                                                                                                                      |
| Storage Temperature                                                           | -40 °C - +85 °C                                                                                                                                                      |
| Operating Humidity                                                            | Max. 93% RH, Non-Condensing                                                                                                                                          |
| Operating Altitude                                                            | ≤ 2000m                                                                                                                                                              |
| IP, IK Level                                                                  | IP55, IK08                                                                                                                                                           |
| Cooling Method                                                                | Natural Cooling                                                                                                                                                      |
|                                                                               |                                                                                                                                                                      |
| Mechanical                                                                    |                                                                                                                                                                      |
| Mechanical Product Dimension                                                  | 208mm*358mm*102mm (W*D*H)                                                                                                                                            |
|                                                                               | 208mm*358mm*102mm (W*D*H)<br>270mm*420mm*220mm (W*D*H)                                                                                                               |
| Product Dimension                                                             |                                                                                                                                                                      |
| Product Dimension Package Dimension                                           | 270mm*420mm*220mm (W*D*H)                                                                                                                                            |
| Product Dimension Package Dimension Charging Cable Length                     | 270mm*420mm*220mm (W*D*H) 5m (Customizable)                                                                                                                          |
| Product Dimension Package Dimension Charging Cable Length Weight              | 270mm*420mm*220mm (W*D*H) 5m (Customizable) 3.3kg (Net) / 4kg (Gross)                                                                                                |
| Product Dimension  Package Dimension  Charging Cable Length  Weight  Mounting | 270mm*420mm*220mm (W*D*H) 5m (Customizable) 3.3kg (Net) / 4kg (Gross)                                                                                                |